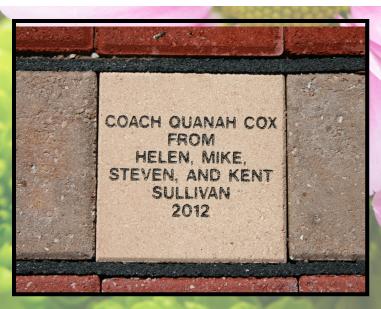

## ONE BRICK. ONE HEARTFELT TRIBUTE.

# BE PART OF A BEAUTIFUL AND LASTING TRADITION

The DRH Health Foundation is pleased to offer you the opportunity to purchase a personalized, engraved brick to be set in our Honor Garden. Honor a special individual, remember a loved one who has passed, or commemorate the birth of a new child.

# YES, I WOULD LIKE TO RECOGNIZE AN IMPORTANT PERSON WITH THE PURCHASE OF A BRICK.

| NAME:                                                                                                                                                                                                   | PAYMENT OPTIONS                                                                |
|---------------------------------------------------------------------------------------------------------------------------------------------------------------------------------------------------------|--------------------------------------------------------------------------------|
| ADDRESS:                                                                                                                                                                                                | A check in the amount of \$ is enclosed.  (please make check payable to DRHHF) |
| CITY/STATE/ZIP:                                                                                                                                                                                         | Please charge my credit card: VISA MC AmEx Disc (please circle one)            |
| EMAIL:                                                                                                                                                                                                  | Account Number:                                                                |
| PAVERS ARE AVAILABLE IN TWO SIZES  \$50 gift provides wording on a 4x8 brick                                                                                                                            | Expiration Date:                                                               |
| <ul> <li>\$50 gift provides wording on a 4x8 brick</li> <li>(3 lines, 18 characters per line)</li> <li>\$150 gift provides wording on a 8x8 brick</li> <li>(6 lines, 18 characters per line)</li> </ul> | Name as it appears on the card:                                                |
| SOUVENIR BRICKS - ADDITIONAL \$10 # of souvenir bricks                                                                                                                                                  | HEALTH FOUNDATION                                                              |