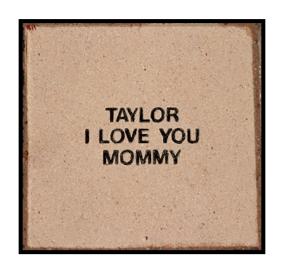

## ONE BRICK. ONE HEARTFELT TRIBUTE.

# BE PART OF A BEAUTIFUL AND LASTING TRADITION

The DRH Health Foundation is pleased to offer you the opportunity to purchase a personalized, engraved brick to be set in our Honor Garden. Honor a special individual, remember a loved one who has passed, or commemorate the birth of a new child.

# YES, I WOULD LIKE TO RECOGNIZE AN IMPORTANT PERSON WITH THE PURCHASE OF A BRICK.

| NAME:                                                                                                                                                                                                   | PAYMENT OPTIONS                                                                |
|---------------------------------------------------------------------------------------------------------------------------------------------------------------------------------------------------------|--------------------------------------------------------------------------------|
| ADDRESS:                                                                                                                                                                                                | A check in the amount of \$ is enclosed.  (please make check payable to DRHHF) |
| CITY/STATE/ZIP:                                                                                                                                                                                         | Please charge my credit card: VISA MC AmEx Disc (please circle one)            |
| EMAIL:                                                                                                                                                                                                  | Account Number:                                                                |
| PAVERS ARE AVAILABLE IN TWO SIZES  \$50 gift provides wording on a 4x8 brick                                                                                                                            | Expiration Date:                                                               |
| <ul> <li>\$50 gift provides wording on a 4x8 brick</li> <li>(3 lines, 18 characters per line)</li> <li>\$150 gift provides wording on a 8x8 brick</li> <li>(6 lines, 18 characters per line)</li> </ul> | Name as it appears on the card:                                                |
| SOUVENIR BRICKS - ADDITIONAL \$10 # of souvenir bricks                                                                                                                                                  | HEALTH FOUNDATION                                                              |